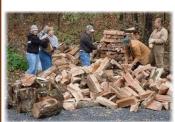

#### WOODCUTTING

Thurs., Nov 18, 9-noon and or 1-4 Sat, Nov 20, 9-noon and or 1-4

Gretna Glen and Retreat Center has asked our church to help cutting, splitting, and stacking firewood. Breakfast and lunch are available on Saturday. Please contact David Gray (717-865-3997) or cell (717-418-3480) to verify this event or concerning any questions. Please bring your safety equipment.